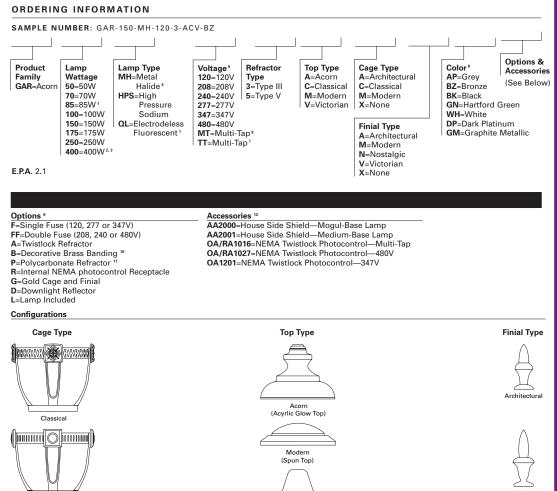

Victorian

(Acyrlic Glow Top)

Classical

(Spun Top)

NOTES: 1 85W QL Electrodeless Fluorescent only, 120 or 240V only, 2 Not available in 480V, 3 400W available in Metal Halide only, Requires reduced envelope ED-28